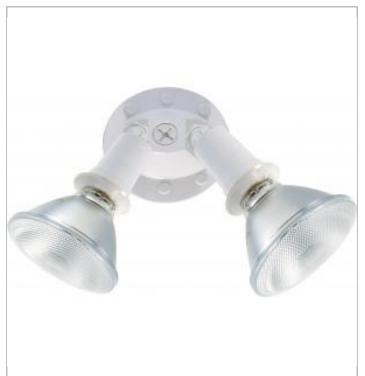

## SATCO NUVO

Project Name

Location

Prepared By

| General         |             |
|-----------------|-------------|
| Status          | Active      |
| Fixture Type    | Flood Light |
| Finish          | White       |
| Number of Lamps | 2           |
| Width (in.)     | 10          |
| Extension (in.) | 5           |

| Specifications |               |
|----------------|---------------|
| Technology     | Halogen       |
| Bulb Type      | Halogen       |
| Base           | Medium        |
| Max Wattage    | 150           |
| Bulb Included  | No            |
| Material       | Glass / Metal |