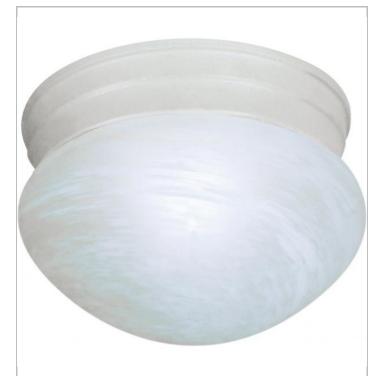

## NUVO SF76-612

1 LIGHT 8" FLUSH MOUNT

Notes

| General         |                |
|-----------------|----------------|
| Status          | Active         |
| Finish          | Textured White |
| Style           | Traditional    |
| Number of Lamps | 1              |
| Height (in.)    | 5              |
| Width (in.)     | 7.5            |

## Specifications

| Medium        |
|---------------|
| Incandescent  |
| 60            |
| No            |
| Alabaster     |
| Flush Mount   |
| Frosted Glass |
|               |

| Compliance      |                   |
|-----------------|-------------------|
| Safety Listing  | cULus             |
| Location Rating | Damp              |
| UL Application  | Ceiling           |
| Energy Star     | No                |
| CEC Status      | Not T24 Compliant |
| CA Prop 65      | Lead              |
| RoHS Compliant  | Yes               |