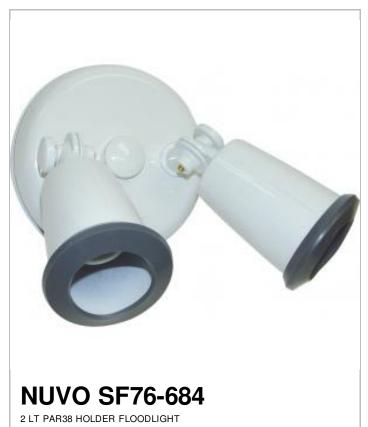

## SATCO NUVO

Project Name

Location Prepared By

| M  | n | T - | т- |
|----|---|-----|----|
| N. | v | LL- | _  |
|    |   |     |    |
|    |   |     |    |

| General         |             |  |
|-----------------|-------------|--|
| Status          | Active      |  |
| Fixture Type    | Flood Light |  |
| Finish          | White       |  |
| Number of Lamps | 2           |  |
| Height (in.)    | 8.75        |  |
| Width (in.)     | 3.25        |  |
| Length (in.)    | 8.75        |  |
| Extension (in.) | 3.25        |  |