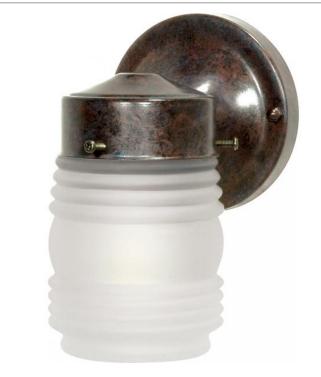

## **NUVO SF76-700**

1 LIGHT OUTDOOR MASON JAR

Notes

| General         |            |
|-----------------|------------|
| Status          | Active     |
| Finish          | Old Bronze |
| Style           | Utility    |
| Number of Lamps | 1          |
| Height (in.)    | 8.5        |
| Width (in.)     | 4          |
| Extension (in.) | 5.5        |

## Specifications

| Base              | Medium            |
|-------------------|-------------------|
| Bulb Type         | Incandescent      |
| Max Wattage       | 60                |
| Bulb Included     | No                |
| Glass Description | Frosted Ribbed    |
| Fixture Type      | Wall Lantern      |
| Fixture Material  | Glass / Metal     |
| Compliance        |                   |
| Safety Listing    | cULus             |
| Location Rating   | Wet               |
| UL Application    | Wall              |
| Energy Star       | No                |
| CEC Status        | Not T24 Compliant |
| CA Prop 65        | Lead              |
| RoHS Compliant    | Yes               |