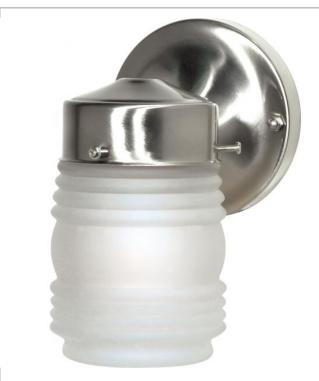

## NUVO SF76-701

1 LIGHT OUTDOOR MASON JAR

Notes

| Status          | Active         |
|-----------------|----------------|
| Finish          | Brushed Nickel |
| Style           | Utility        |
| Number of Lamps | 1              |
| Height (in.)    | 8.5            |
| Width (in.)     | 4              |
| Extension (in.) | 5.5            |

| Base              | Medium            |
|-------------------|-------------------|
| Bulb Type         | Incandescent      |
| Max Wattage       | 60                |
| Bulb Included     | No                |
| Glass Description | Frosted Ribbed    |
| Fixture Type      | Wall Lantern      |
| Fixture Material  | Glass / Metal     |
| Compliance        |                   |
| Safety Listing    | cULus             |
| Location Rating   | Wet               |
| UL Application    | Wall              |
| Energy Star       | No                |
| CEC Status        | Not T24 Compliant |
| CA Prop 65        | Lead              |
| RoHS Compliant    | Yes               |