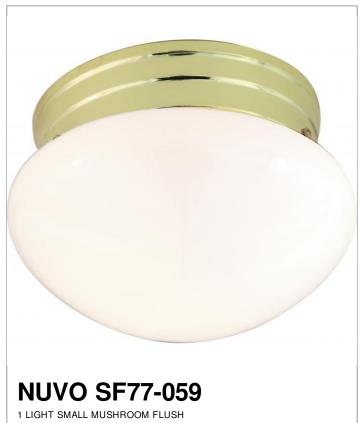

## SATCO NUVO

Project Name

Location

Prepared By

| General         |                |
|-----------------|----------------|
| Status          | Active         |
| Finish          | Polished Brass |
| Style           | Traditional    |
| Number of Lamps | 1              |
| Height (in.)    | 5              |
| Width (in.)     | 7.5            |

| Specifications    |               |  |
|-------------------|---------------|--|
| Base              | Medium        |  |
| Bulb Type         | Incandescent  |  |
| Max Wattage       | 60            |  |
| Bulb Included     | No            |  |
| Glass Description | White         |  |
| Fixture Type      | Flush Mount   |  |
| Fixture Material  | Frosted Glass |  |