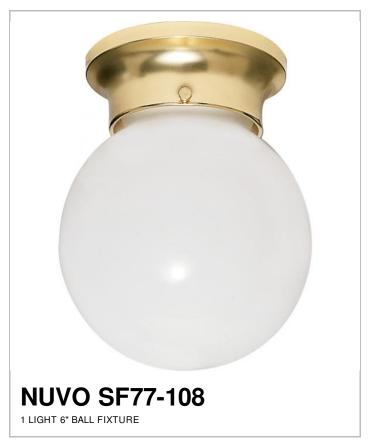

## SATCO NUVO

Project Name

Location

Prepared By

| General         |                |  |
|-----------------|----------------|--|
| Status          | Active         |  |
| Finish          | Polished Brass |  |
| Style           | Traditional    |  |
| Number of Lamps | 1              |  |
| Height (in.)    | 7.25           |  |
| Width (in.)     | 6              |  |

| Specifications    |               |
|-------------------|---------------|
| Base              | Medium        |
| Bulb Type         | Incandescent  |
| Max Wattage       | 60            |
| Bulb Included     | No            |
| Glass Description | White         |
| Fixture Type      | Flush Mount   |
| Fixture Material  | Frosted Glass |