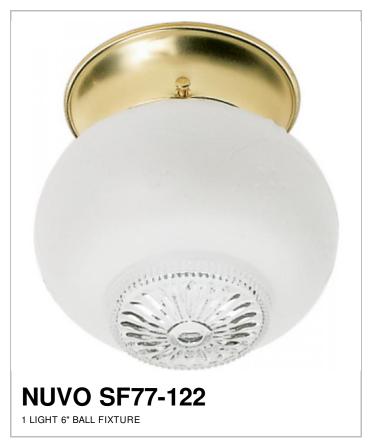

## SATCO NUVO

Project Name

Location

Prepared By

| General         |                |  |
|-----------------|----------------|--|
| Status          | Active         |  |
| Finish          | Polished Brass |  |
| Style           | Traditional    |  |
| Number of Lamps | 1              |  |
| Height (in.)    | 5.5            |  |
| Width (in.)     | 5              |  |

| Specifications    |                        |  |
|-------------------|------------------------|--|
| Base              | Medium                 |  |
| Bulb Type         | Incandescent           |  |
| Max Wattage       | 60                     |  |
| Bulb Included     | No                     |  |
| Glass Description | Frosted - Clear Bottom |  |
| Fixture Type      | Flush Mount            |  |
| Fixture Material  | Frosted Glass          |  |