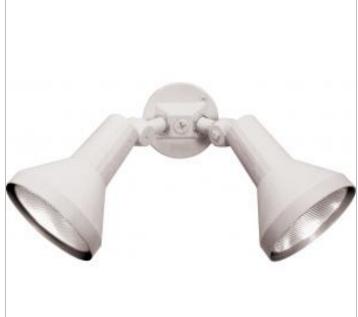

## NUVO SF77-488

2 LIGHT 15" PAR38 FLOODLIGHT

Notes

| Status          | Active            |
|-----------------|-------------------|
| Fixture Type    | Flood Light       |
| Finish          | White             |
| Number of Lamps | 2                 |
| Width (in.)     | 15                |
| Extension (in.) | 8                 |
| Specifications  |                   |
| Technology      | Incandescent      |
| Bulb Type       | Incandescent      |
| Base            | Medium            |
| Max Wattage     | 150               |
| Bulb Included   | No                |
| Material        | Glass / Metal     |
| Compliance      |                   |
| Safety Listing  | cULus             |
| Location Rating | Wet               |
| UL Application  | Wall              |
| Energy Star     | No                |
| CEC Status      | Not T24 Compliant |
| CA Prop 65      | Lead              |
| RoHS Compliant  | Yes               |