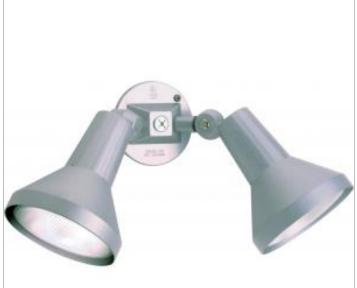

## NUVO SF77-703

2 LIGHT 15" PAR38 FLOODLIGHT

Notes

| Status          | Active            |
|-----------------|-------------------|
| Fixture Type    | Flood Light       |
| Finish          | Gray              |
| Number of Lamps | 2                 |
| Width (in.)     | 15                |
| Extension (in.) | 8                 |
| Specifications  |                   |
| Technology      | Halogen           |
| Bulb Type       | Halogen           |
| Base            | Medium            |
| Max Wattage     | 150               |
| Bulb Included   | No                |
| Material        | Aluminum          |
| Compliance      |                   |
| Safety Listing  | cULus             |
| Location Rating | Wet               |
| UL Application  | Wall              |
| Energy Star     | No                |
| CEC Status      | Not T24 Compliant |
| CA Prop 65      | Lead              |
| RoHS Compliant  | Yes               |