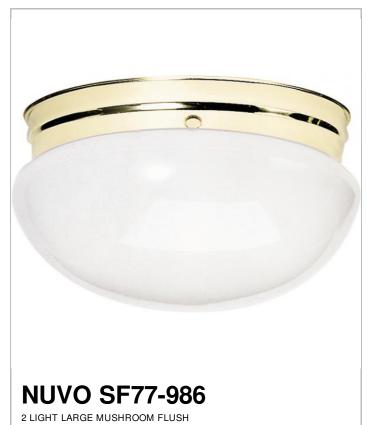

## SATCO NUVO

Project Name

ocation

Prepared By

| General         |                |
|-----------------|----------------|
| Status          | Active         |
| Finish          | Polished Brass |
| Style           | Traditional    |
| Number of Lamps | 2              |
| Height (in.)    | 6              |
| Width (in.)     | 12             |

| Specifications    |               |  |
|-------------------|---------------|--|
| Base              | Medium        |  |
| Bulb Type         | Incandescent  |  |
| Max Wattage       | 60            |  |
| Bulb Included     | No            |  |
| Glass Description | White         |  |
| Fixture Type      | Flush Mount   |  |
| Fixture Material  | Frosted Glass |  |