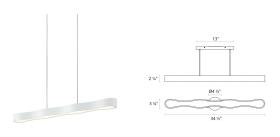

## Corso Linear LED Pendant Spec Sheet

SKU: 1734.98 Learn more at sonnemanlight.com https://sonnemanlight.com/corso-linear-led-pendant

Size:

Color/Finish: Textured White

**Dimensions** 

Height: 2.25 Width: 34.5 Length: 3.25

**Hanging Details:** 6' Adjustable Cable

**Electrical Specs** 

Bulb(s) Included?: Yes Bulb 1 Type: Input Voltage: Integral LED 120VAC Wattage: 36 2100 **Initial Lumens: Color Temperature:** 3000K CRI: 90 **Power Supply Type:** Transformer