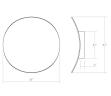

## Malibu Discs LED Sconce Spec Sheet

SKU: 1760.03 Learn more at sonnemanlight.com https://sonnemanlight.com/malibu-discs-led-sconce

Size: 10

Color/Finish: Satin White

**Dimensions** 

Extends: 2.25"
Minimum Extension: 2.25"
Maximum Extension: 2.25"
Diameter: 10"