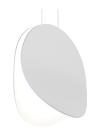

## Malibu Discs LED Pendant Spec Sheet

SKU: 1766.03 Learn more at sonnemanlight.com https://sonnemanlight.com/malibu-discs-led-pendant

Size: 10

Color/Finish: Satin White

**Dimensions** 

 Height:
 10

 Width:
 10

 Length:
 4.75

 Canopy/Backplate/Base:
 4.5"

Hanging Details: 6' Adjustable Cord

Installation

Installation: Licensed electrician required
Sloped Ceiling Compatible

Damp Rated

Compatible?:

Shade

Shade 1 Material: Aluminum

Notes

**Electrical Specs** 

Bulb(s) Included?: Yes
Bulb 1 Type: Integral LED
Bulb Quantity: 1

Input Voltage: 120VAC
Wattage: 22
Initial Lumens: 2000
Delivered Lumens: 1400
Color Temperature: 3000K