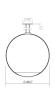

## Aureola LED Pendant Spec Sheet

SKU: 1780.03 Learn more at sonnemanlight.com https://sonnemanlight.com/aureola-led-pendant

Color/Finish: Satin White

**Dimensions** 

Height: 20.25 Width: 20.25 Length: 5.5 Canopy/Backplate/Base: 4.5"

Hanging Details: 6' Adjustable Cord Installation

Installation: Licensed electrician required Sloped Ceiling Compatible

Damp Rated

Compatible?:

Features:

Certification:

Shade

Shade 1 Material: Metal