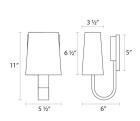

## Cappio Fluorescent Sconce Spec Sheet

SKU: 1821.13F Learn more at sonnemanlight.com https://sonnemanlight.com/cappio-fluorescent-sconce

Color/Finish: Satin Nickel

**Dimensions** 

Height: 11"
Width: 5.5"
Extends: 6"
Minimum Extension: 6"
Maximum Extension: 6"