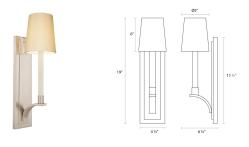

## Curva Sconce Spec Sheet

SKU: 1825.13W Learn more at sonnemanlight.com <a href="https://sonnemanlight.com/curva-sconce">https://sonnemanlight.com/curva-sconce</a>

Color/Finish: Satin Nickel

**Dimensions** 

Height: 19" Width: 6.5" Extends: Minimum Extension: 6.5" **Maximum Extension:** 6.5"

**Electrical Specs** 

**Bulb Quantity:** Input Voltage: 120VAC Wattage: 60 Color Temperature: N/A Dimming Type: N/A

Installation