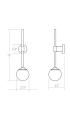

## Sabon Sconce Spec Sheet

SKU: 2060.25 Learn more at sonnemanlight.com

https://sonnemanlight.com/sabon-sconce

Size: Single Color/Finish: Satin Black

**Dimensions** 

Height: 12.25" Width: 3.75" Extends: **Minimum Extension:** 3.75 **Maximum Extension:** 3.75 Canopy/Backplate/Base: 1"