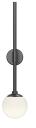

## Sabon Sconce Spec Sheet

SKU: 2060.25 Learn more at sonnemanlight.com

https://sonnemanlight.com/sabon-sconce

Size: Single Color/Finish: Satin Black

**Dimensions** 

Height: 12.25" Width: 3.75" Extends: **Minimum Extension:** 3.75 **Maximum Extension:** 3.75 Canopy/Backplate/Base: 1"

Available Finishes

Available Finishes: Satin Black, Satin Nickel

Shade

Shade 1 Material: White Cased Glass

Notes