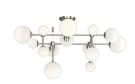

## Sabon Semi-Flush Mount Spec Sheet

SKU: 2069.13 Learn more at sonnemanlight.com https://sonnemanlight.com/sabon-semi-flush-mount

Color/Finish: Satin Nickel

**Dimensions** 

Height: 15.25 Width: 32.25 Length: 31 Canopy/Backplate/Base:

Shade

Shade 1 Material: White Cased Glass Shade 2 Material: White Cased Glass Shade 3 Material: White Cased Glass Shade 3 Color: White

Shade 3 Height: 4.75

Notes