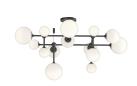

## Sabon Semi-Flush Mount Spec Sheet

SKU: 2069.25 Learn more at sonnemanlight.com https://sonnemanlight.com/sabon-semi-flush-mount

Color/Finish: Satin Black

**Dimensions** 

Height: 15.25 Width: 32.25 Length: 31.25 Canopy/Backplate/Base: 4.5"

**Electrical Specs** 

Bulb(s) Included?: Yes Bulb 1 Type: Integral LED **Bulb Quantity:** 120VAC Input Voltage: Wattage: 3 Initial Lumens: 4600 2500 **Delivered Lumens: Color Temperature:** 3000K CRI: 90

cETL

Available Finishes

Available Finishes: Satin Black, Satin Nickel

Shade

Shade 1 Material: White Cased Glass Shade 2 Material: White Cased Glass Shade 3 Material: White Cased Glass Shade 3 Color: White Shade 3 Height: 4.75