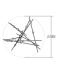

## Shade Dimensions Installation Installation: Shade 1 Material: Height: 39.25 Licensed White Optical Diameter: 37.25 electrician Acrylic required, multi-Canopy/Backplate/Base: 4.5" step installation Hanging Details: 10' Adjustable Notes Sloped Ceiling Not Compatible Cord/Cable Compatible?: **Electrical Specs General Listings** Bulb(s) Included?: Yes Bulb 1 Type: Integral LED **Certification:** cETL Bulb Quantity: 20 100-277VAC Input Voltage: Wattage: 41 Initial Lumens: 5040 **Available Finishes** 3500 **Delivered Lumens:** Available Finishes: Satin Nickel w/Clear **Color Temperature:** 3000K Faceted Acrylic Lens, Satin Nickel w/White CRI: 90 Optical Acrylic Lens Power Supply Type: Driver **Power Supply Quantity:** 1 Power Supply Location: Remote 0-10V Dimming Type: