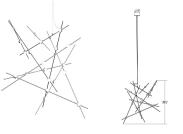

## Constellation Aquila Major Pendant Spec Sheet

SKU: 2152.13W Learn more at <u>sonnemanlight.com</u> <u>https://sonnemanlight.com/constellation-aquila-major-pendant</u>

Size: Color/Finish: Major Satin Nickel w/White Optical Acrylic Lens

## Shade Dimensions Installation Installation: Shade 1 Material: Height: 39.25 Licensed White Optical Diameter: 37.25 electrician Acrylic required, multi-Canopy/Backplate/Base: 4.5" step installation Hanging Details: 10' Adjustable Notes Sloped Ceiling Not Compatible Cord/Cable Compatible?: **Electrical Specs General Listings** Bulb(s) Included?: Yes Bulb 1 Type: Integral LED **Certification:** cETL Bulb Quantity: 20 100-277VAC Input Voltage: Wattage: 41 Initial Lumens: 5040 **Available Finishes** 3500 **Delivered Lumens:** Available Finishes: Satin Nickel w/Clear **Color Temperature:** 3000K Faceted Acrylic Lens, Satin Nickel w/White CRI: 90 Optical Acrylic Lens Power Supply Type: Driver **Power Supply Quantity:** 1 Power Supply Location: Remote 0-10V Dimming Type: