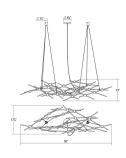

Height: 13 Width: 55 17.25 Length: Canopy/Backplate/Base: 4.5"

Hanging Details:

10' Adjustable

Cord/Cable

**Electrical Specs** 

Bulb(s) Included?: Yes

Bulb 1 Type: Integral LED

**Bulb Quantity:** 25