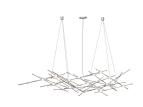

## Constellation Ursa Minor Spec Sheet

SKU: 2155.13W Learn more at sonnemanlight.com https://sonnemanlight.com/constellation-ursa-major

Size: Minor

Satin Nickel w/White Color/Finish:

Optical Acrylic Lens

**Dimensions** 

Height: 13 Width: 55 17.25 Length: Canopy/Backplate/Base: 4.5"

Hanging Details:

10' Adjustable

Cord/Cable

**Electrical Specs** 

Bulb(s) Included?: Yes

Bulb 1 Type: Integral LED

**Bulb Quantity:** 25