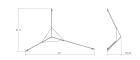

## Abstract LED Surface Mount Spec Sheet

SKU: 2181.03-L Learn more at sonnemanlight.com https://sonnemanlight.com/abstract-led-surface-mount

Size: Large Reflector Satin White

**Dimensions** 

 Height:
 25.5

 Width:
 41

 Extends:
 8.25

 Minimum Extension:
 8.25"

 Maximum Extension:
 8.25"

**Electrical Specs** 

Bulb(s) Included?: Yes
Bulb 1 Type: Integral LED
Bulb Quantity: 1

 Input Voltage:
 120VAC

 Wattage:
 11