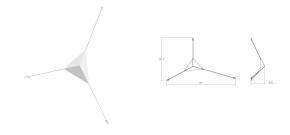

 Height:
 25.5"

 Width:
 41"

 Extends:
 8.25"

 Minimum Extension:
 8.25"

 Maximum Extension:
 8.25"

**Electrical Specs** 

Bulb(s) Included?: Yes Bulb Quantity: Input Voltage: 120VAC Wattage: 11 Initial Lumens: 1140 3000K **Color Temperature:** 90 **Power Supply Type:** Driver **Power Supply Quantity: Power Supply Location:** Remote Dimming Type: TRIAC/ELV Installation