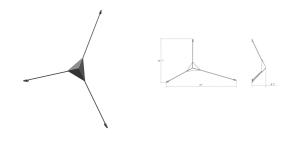

## Abstract LED Surface Mount Spec Sheet

SKU: 2181.25-S Learn more at sonnemanlight.com https://sonnemanlight.com/abstract-led-surface-mount

Size: Small Reflector Satin Black

**Dimensions** 

 Height:
 25.5

 Width:
 41

 Extends:
 8.25

 Minimum Extension:
 8.25"

 Maximum Extension:
 8.25"

**Electrical Specs** 

Bulb(s) Included?: Yes
Bulb 1 Type: Integral LED
Bulb Quantity: 1

Bulb Quantity: 1
Input Voltage: 120VAC
Wattage: 11
Initial Lumens: 1140
Delivered Lumens: 710
Color Temperature: 3000K
CRI: 90