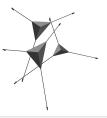

# Abstract LED Surface Mount Spec Sheet

SKU: 2181.25-S1-M1-L1 Learn more at sonnemanlight.com https://sonnemanlight.com/abstract-led-surface-mount

Size: Color/Finish:

Configuration Satin Black

## Dimensions

| Height:<br>Width:  | 49<br>42.75 |
|--------------------|-------------|
| Extends:           | 8.25        |
| Minimum Extension: | 8.25"       |
| Maximum Extension: | 8.25"       |

# Available Finishes

Available Finishes: Satin Black, Satin White

Shade

Shade 1 Material: Shade 2 Material: Shade 3 Material: Shade 3 Color: Shade 3 Height:

Metal Metal Metal Satin Black 10.25