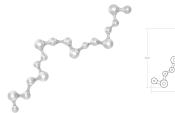

## Coral Surface LED Surface Mount Spec Sheet

SKU: 2191.16-06-02-01-02 Learn more at sonnemanlight.com https://sonnemanlight.com/coral-surface-led-surface-mount

6-Luminaire

Bright Satin Aluminum Color/Finish:

**Dimensions** 

Height: Width: 91" Length: 32" Canopy/Backplate/Base:

**Electrical Specs** 

Bulb(s) Included?: Yes **Bulb Quantity:** 6 Input Voltage: 100-277VAC

Wattage: 84 **Initial Lumens:** 7800 **Color Temperature:** 3000K CRI: 90