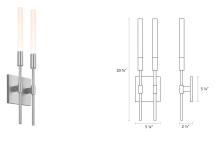

## Wands LED Sconce Spec Sheet

SKU: 2211.16 Learn more at sonnemanlight.com https://sonnemanlight.com/wands-led-sconce

2-Arm Size:

Color/Finish: Bright Satin Aluminum

**Dimensions** 

Height: 20.75" Width: 5.25" 2.5" Extends: **Minimum Extension:** 2.5" 2.5"

**Maximum Extension:** 

**Electrical Specs** 

Bulb(s) Included?: Yes Bulb Quantity:

Input Voltage: 100-240VAC

Wattage: 5 Initial Lumens: 400 3000K **Color Temperature:** 80 **Power Supply Type:** Driver

**Power Supply Quantity:** Outlet Box