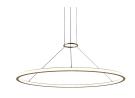

## Luna 48" Round LED Pendant (2700K) Spec Sheet

SKU: 2234.14-27 Learn more at sonnemanlight.com/ https://sonnemanlight.com/luna-round-led-pendant

Size:

Color/Finish: Painted Brass

**Dimensions** 

1.5

49.5 Diameter: