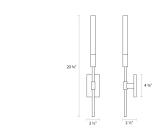

#### Dimensions

| Height:            | 20.75 |
|--------------------|-------|
| Width:             | 2.5   |
| Extends:           | 2.5   |
| Minimum Extension: | 2.5"  |
| Maximum Extension: | 2.5"  |