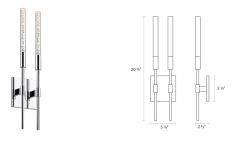

## Champagne Wands Sconce Spec Sheet

SKU: 2251.01 Learn more at sonnemanlight.com https://sonnemanlight.com/champagne-wands-sconce

Size: 2-Arm

Color/Finish: Polished Chrome

**Dimensions** 

 Height:
 20.75

 Width:
 5.25

 Extends:
 2.5

 Minimum Extension:
 2.5"

 Maximum Extension:
 2.5"

**Electrical Specs** 

Bulb 1 Type: Integral LED

Bulb Quantity: 2

Input Voltage: 100-240VAC

 Wattage:
 5