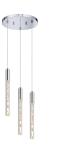

# Champagne Wands Pendant Spec Sheet

SKU: 2253.01 Learn more at sonnemanlight.com https://sonnemanlight.com/champagne-wands-pendant

Size: Color/Finish:

3-Light Round Polished Chrome

### Available Finishes

Available Finishes: Polished Chrome