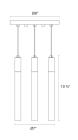

### Dimensions

| Height:                | 10.75              |
|------------------------|--------------------|
| Diameter:              | 7                  |
| Canopy/Backplate/Base: | 8"                 |
| Hanging Details:       | 6' Adjustable Cord |