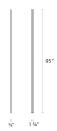

## Stiletto Lungo LED Wall Bar Spec Sheet

SKU: 2338.16 Learn more at sonnemanlight.com https://sonnemanlight.com/stiletto-lungo-led-wall-bar

Size:

Color/Finish: Bright Satin Aluminum

**Dimensions** 

Height: 0.625 Width: 95 Extends: 1.75 Minimum Extension: 1.75" **Maximum Extension:** 1.75"