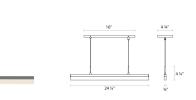

# Stiletto LED Pendant Spec Sheet

SKU: 2345.16 Learn more at sonnemanlight.com https://sonnemanlight.com/stiletto-led-pendant

Size: Color/Finish:

24" Bright Satin Aluminum

### Dimensions

| Height:          | 4.25            |
|------------------|-----------------|
| Width:           | 24.25           |
| Length:          | 0.75            |
| Hanging Details: | 6' Adjustable C |