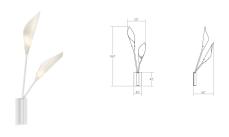

## Calla LED Sconce Spec Sheet

SKU: 2356.03 Learn more at sonnemanlight.com https://sonnemanlight.com/calla-led-sconce

Color/Finish: Satin White

**Dimensions** 

Height: 19.25" Width: 5.75" 6.5" Extends: **Minimum Extension:** 6.5" **Maximum Extension:** 6.5"