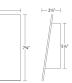

## Dimensions

| Height:            | 7.75  |
|--------------------|-------|
| Width:             | 7     |
| Extends:           | 2.25  |
| Minimum Extension: | 2.25" |
| Maximum Extension: | 2.25" |