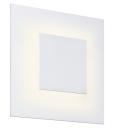

## Center Eclipse LED Sconce Spec Sheet

SKU: 2368.98 Learn more at sonnemanlight.com https://sonnemanlight.com/center-eclipse-led-sconce

Color/Finish: **Textured White** 

**Dimensions** 

Height: 8 Width: 8 Extends: 1.5 Minimum Extension: 1.5" **Maximum Extension:** 1.5"