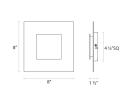

## Center Eclipse LED Sconce Spec Sheet

SKU: 2368.98 Learn more at sonnemanlight.com https://sonnemanlight.com/center-eclipse-led-sconce

Color/Finish: **Textured White** 

**Dimensions** 

Height: 8 Width: 8 Extends: 1.5 Minimum Extension: 1.5" **Maximum Extension:** 1.5"