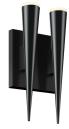

## Micro Cone LED Double Sconce Spec Sheet

SKU: 2382.25 Learn more at sonnemanlight.com https://sonnemanlight.com/micro-cone-led-double-sconce

Color/Finish: Satin Black

**Dimensions** 

 Height:
 10

 Width:
 4.5