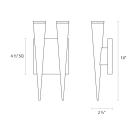

## Micro Cone LED Double Sconce Spec Sheet

SKU: 2382.25 Learn more at sonnemanlight.com https://sonnemanlight.com/micro-cone-led-double-sconce

Color/Finish: Satin Black

**Dimensions** 

 Height:
 10

 Width:
 4.5

 Extends:
 2.5

 Minimum Extension:
 2.5"

 Maximum Extension:
 2.5"

**Electrical Specs** 

Bulb(s) Included?: Yes

Bulb 1 Type: Integral LED Bulb Quantity: 2 Input Voltage: 120VAC

 Wattage:
 16

 Initial Lumens:
 1200