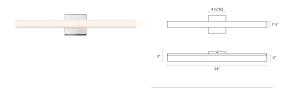

## SQ-bar LED Bath Bar Spec Sheet

SKU: 2421.01 Learn more at sonnemanlight.com https://sonnemanlight.com/sq-bar-led-bath-bar

Size:

Color/Finish: Polished Chrome

**Dimensions** 

Height: 4.25 Width: 24 2.25 Extends: **Minimum Extension:** 2.25" **Maximum Extension:** 