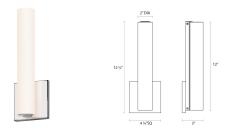

## Tubo Slim LED Sconce Spec Sheet

SKU: 2440.01-FT Learn more at sonnemanlight.com/ https://sonnemanlight.com/tubo-slim-led-sconce

**Size:** 12

Color/Finish: Polished Chrome w/Flat

Trim

**Dimensions** 

 Height:
 12

 Width:
 4.25

 Extends:
 3

 Minimum Extension:
 3"

 Maximum Extension:
 3"

**Electrical Specs** 

**Dimming Type:** 

Bulb(s) Included?: Yes
Bulb 1 Type: Integral LED
Input Voltage: 120VAC
Wattage: 8
Initial Lumens: 540
Delivered Lumens: 433
Color Temperature: 3000K
CRI: 90