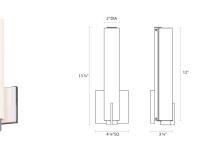

#### Dimensions

| Height:            | 13.25 |
|--------------------|-------|
| Width:             | 4.25  |
| Extends:           | 3.25  |
| Minimum Extension: | 3.25" |
| Maximum Extension: | 3.25" |