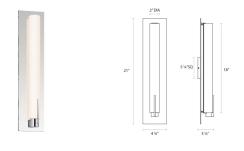

## Tubo Slim LED Panel Sconce Spec Sheet

SKU: 2443.01-ST Learn more at sonnemanlight.com https://sonnemanlight.com/tubo-slim-led-panel-sconce

Size:

Color/Finish: Polished Chrome

w/Spine Trim

**Dimensions** 

Height: 21" Width: 4.75" 3.25" Extends: 3.25" Minimum Extension: **Maximum Extension:** 3.25"

**Electrical Specs** 

Bulb(s) Included?: Yes Input Voltage: 120VAC Wattage: 13 **Initial Lumens:** 900 **Color Temperature:** 3000K CRI: 90 Transformer