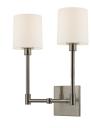

## **Embassy LED Sconce Spec Sheet**

SKU: 2472.13 Learn more at sonnemanlight.com https://sonnemanlight.com/embassy-led-sconce

Size: 2-Light Color/Finish: Satin Nickel

## **Dimensions**

 Height:
 13.25

 Width:
 4.5"

 Extends:
 6.5"

 Minimum Extension:
 6.5"

 Maximum Extension:
 6.5"

**Electrical Specs** 

 Bulb(s) Included?:
 Yes

 Bulb Quantity:
 2

 Input Voltage:
 120VAC

 Wattage:
 9

 Initial Lumens:
 800

 Color Temperature:
 3000K

 CRI:
 80

Power Supply Type: Line Voltage w/Surge Prot

Dimming Type: ELV

Installation

Installation: Licensed

electrician required

Shipping

**Carton 1 L x W x H:** 15" X 10" X 13"

Carton 1 Gross Weight: 3 LBS

Available Finishes

Available Finishes: Polished Nickel, Satin

Nicke

Shade

Shade 1 Material: Cotton

Notes