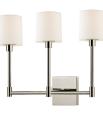

# Embassy LED Sconce Spec Sheet

SKU: 2473.35 Learn more at sonnemanlight.com https://sonnemanlight.com/embassy-led-sconce

Size: Color/Finish:

3-Light Polished Nickel

# Dimensions

| Dimonolonio        |                |
|--------------------|----------------|
| Height:<br>Width:  | 13.25"<br>4.5" |
| Extends:           | 6.5"           |
| Minimum Extension: | 6.5"           |
| Maximum Extension: | 6.5"           |
|                    |                |

### Shade

Shade 1 Material:

Cotton