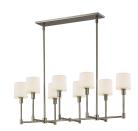

## Embassy LED Pendant Spec Sheet

Yes

36

80

ELV

3200

3000K

Line Voltage

w/Surge Prot

SKU: 2474.13 Learn more at sonnemanlight.com https://sonnemanlight.com/embassy-led-pendant

Size: 8-Light Bar Color/Finish: 8-Light Bar Satin Nickel

**Dimensions** 

**Electrical Specs** 

Bulb(s) Included?:

**Color Temperature:** 

**Power Supply Type:** 

**Dimming Type:** 

**Bulb Quantity:** 

Wattage: Initial Lumens:

CRI:

**Hanging Details:** (6) 12", (2) 6"

Installation

Installation: Licensed

electrician required

Shipping

**Carton 1 L x W x H:** 37" X 17" X 16"

Carton 1 Gross Weight: 51 LBS

Available Finishes

Available Finishes: Polished Nickel, Satin

Nicke

Shade

Shade 1 Material: Cotton

| Notes |  |  |  |
|-------|--|--|--|
|       |  |  |  |
|       |  |  |  |
|       |  |  |  |
|       |  |  |  |
|       |  |  |  |
|       |  |  |  |
|       |  |  |  |
|       |  |  |  |
|       |  |  |  |
|       |  |  |  |
|       |  |  |  |
|       |  |  |  |