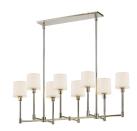

## Embassy LED Pendant Spec Sheet

Yes

36

80

ELV

3200

3000K

Line Voltage

w/Surge Prot

SKU: 2474.35 Learn more at sonnemanlight.com https://sonnemanlight.com/embassy-led-pendant

Size: 8-Light Bar Color/Finish: Polished Nickel

**Dimensions** 

**Electrical Specs** 

Bulb(s) Included?:

**Color Temperature:** 

**Power Supply Type:** 

**Dimming Type:** 

**Bulb Quantity:** 

Wattage: Initial Lumens:

CRI:

**Hanging Details:** (6) 12", (2) 6"

Installation

Installation: Licensed

electrician required

Shipping

Carton 1 L x W x H: 37" X 17" X 16"

Carton 1 Gross Weight: 51 LBS

Available Finishes

Available Finishes: Polished Nickel, Satin

Nicke

Shade

Shade 1 Material: Cotton

| Notes |  |  |
|-------|--|--|
|       |  |  |
|       |  |  |
|       |  |  |
|       |  |  |
|       |  |  |
|       |  |  |
|       |  |  |
|       |  |  |
|       |  |  |
|       |  |  |
|       |  |  |
|       |  |  |
|       |  |  |