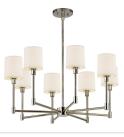

# Embassy LED Pendant Spec Sheet

SKU: 2476.35 Learn more at sonnemanlight.com https://sonnemanlight.com/embassy-led-pendant

Size: Color/Finish:

8-Light Polished Nickel

# Dimensions

Diameter: 28" Canopy/Backplate/Base: 5" Hanging Details: (3) (3) 12", (1) 6"

## Shade Shade 1 Material:

Cotton

### Available Finishes

Available Finishes: Polished Nickel, Satin Nickel