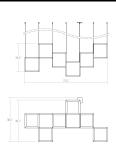

## Cubix LED Pendant Spec Sheet

SKU: 24Z0002K Learn more at sonnemanlight.com https://sonnemanlight.com/cubix-led-pendant SKU: 24Z0002K

6-Light Size: Color/Finish: Satin Black

**Dimensions** 

Height: 28.5 Width: 72.5 Length: 36.5