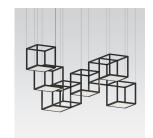

## Cubix LED Pendant Spec Sheet

SKU: 24Z0002K Learn more at sonnemanlight.com https://sonnemanlight.com/cubix-led-pendant SKU: 24Z0002K

6-Light Size: Color/Finish: Satin Black

**Dimensions** 

Height: 28.5 Width: 72.5 Length: 36.5