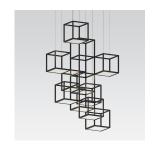

## Cubix LED Pendant Spec Sheet

SKU: 24Z0004K Learn more at sonnemanlight.com https://sonnemanlight.com/cubix-led-pendant

9-Light Vertical Size: Color/Finish: Satin Black

**Dimensions** 

Height: 72.5 Width: 36.5 Length: 36.5 Installation: