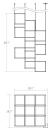

## Cubix LED Pendant Spec Sheet

SKU: 24Z0004K Learn more at sonnemanlight.com https://sonnemanlight.com/cubix-led-pendant

9-Light Vertical Size: Color/Finish: Satin Black

**Dimensions** 

Height: 72.5 Width: 36.5 Length: 36.5 Installation: