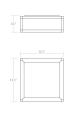

Height: 4.75 Width: 12.5 12.5 Length:

**Electrical Specs** 

Bulb(s) Included?: Bulb 1 Type: Bulb Quantity: Integral LED

Input Voltage: 120VAC Wattage: 12 **Initial Lumens:** 1150 **Delivered Lumens:** 500 3000K **Color Temperature:** 