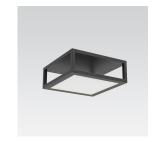

## Cubix LED Surface Mount Spec Sheet

SKU: 24Z0005K Learn more at sonnemanlight.com https://sonnemanlight.com/cubix-led-surface-mount SKU: 24Z0005K

1-Light Short Size: Color/Finish: Satin Black

**Dimensions** 

Height: 4.75 Width: 12.5 12.5 Length:

**Electrical Specs** 

Bulb(s) Included?: Bulb 1 Type: Bulb Quantity: Integral LED

Input Voltage: 120VAC Wattage: 12 **Initial Lumens:** 1150 **Delivered Lumens:** 500 3000K **Color Temperature:** 

Certification: cETL

Available Finishes

Available Finishes: Satin Black

Shade

Shade 1 Material: Aluminum w/LED

Flat Panel

Notes